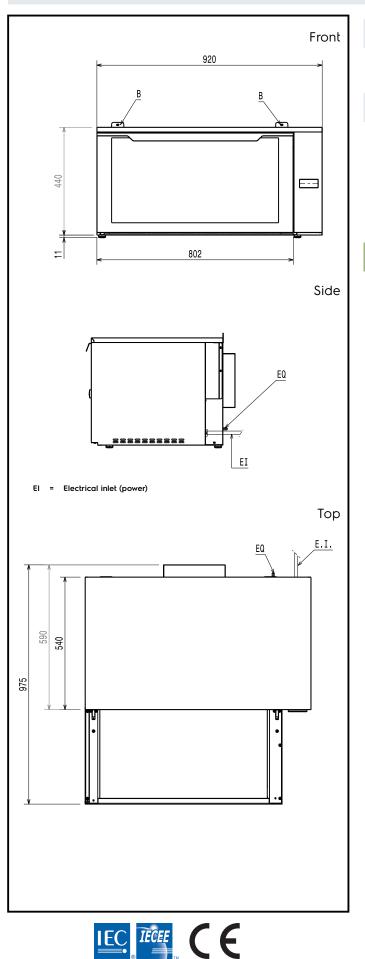

### Electric

| 220-240 V/1 ph/50 Hz<br>0.59 kW<br>CE-SCHUKO                              |
|---------------------------------------------------------------------------|
|                                                                           |
| 920 mm<br>590 mm<br>450 mm<br>36 kg<br>725 mm<br>420 mm<br>335 mm<br>IPX3 |
|                                                                           |
|                                                                           |